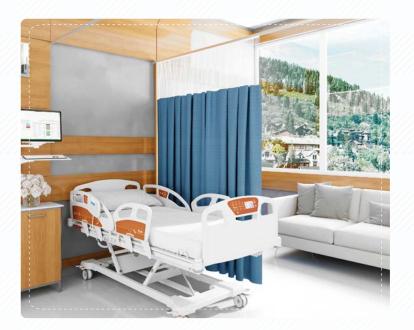

# HEALTHCARE

With Fabtex, healthcare environments no longer have to feel cold and sterile. Add warmth and vibrance to patient spaces to stimulate healing and wellness. We offer anti-microbial, water-resistant, and flame-retardant products that contain no heavy metals or chemicals, and are durable and easy to maintain.

**Privacy Curtains** 

**Shower Curtains** 

Also available via: