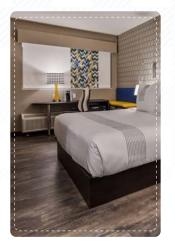

# ROLLER SHADES

Sheer shades come in 1%, 3%, 5% and 10% openness for that balance of light & privacy.

Blackouts obliterate light leaks and offer complete darkness from morning to night.

Iconic patterns, intricate weaves, timeless designs. Bring large-scale, custom art to your spaces with easy to operate and energy-efficient shades. With full motorization and automated controls, you can easily minimize outside temperature, light and noise while creating depth and dimension to any room. Single and dual shades are available.

### STANDARD OPTIONS:

- Inside Mount
- Outside Mount

### MOTORIZED (ADA) OPTIONS:

- Battery
- Hardwire
- Plug In