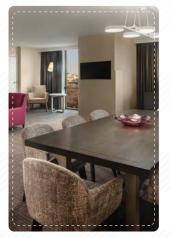

# Product <u>Spotlight</u> **DRAPERIES**

From clean, modern sheers to full privacy window coverings, we have fully customizable options that perfectly blend color, fullness, fit, and texture. Our popular folds are pinch pleat, accordia and ripplefold. Single and dual-tracked drapes are available.

### STANDARD OPTIONS:

- Wall Mount
- Ceiling Mount
- Draws
  - · Cord
  - · Baton
  - · Baton with loop (ADA)

### MOTORIZED (ADA) OPTIONS:

- Battery
- Plug In

\*All our window treatment materials are fire-rated and child-safe.