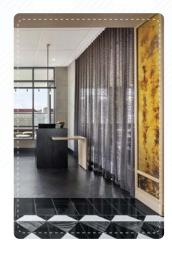

# Product <u>Spotlight</u> **DRAPERIES**

From clean, modern sheers to full privacy window coverings, we have fully customizable options that perfectly blend color, fullness, fit, and texture. Our popular folds are pinch pleat, accordia and ripplefold. Single and dual-tracked drapes are available.

# ROLLER SHADES

Sheer shades come in 1%, 3%, 5% and 10% openness for that balance of light & privacy.

Blackouts obliterate light leaks and offer complete darkness from morning to night.

Iconic patterns, intricate weaves, timeless designs. Bring large-scale, custom art to your spaces with easy to operate and energy-efficient shades. With full motorization and automated controls, you can easily minimize outside temperature, light and noise while creating depth and dimension to any room. Single and dual shades are available.